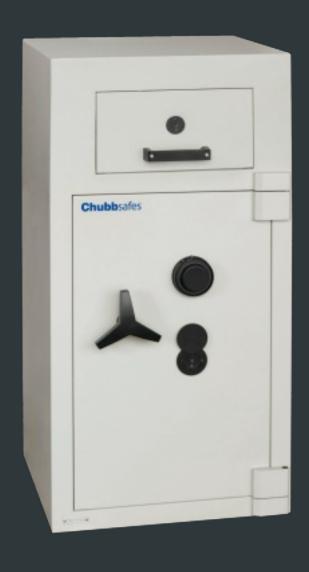

# RHINO MK II DT

## **KEY FEATURES**

- Designed for retail and commercial use.
- 65mm barrier thickness made of a highdensity monolithic casting contained within inner and outer steel casings.
- Solid composite 35mm thick main door is combined with additional protection plates to protect crucial locking areas. Solid steel 28.5 mm diameter moving bolts attach the door to the body, while fixed "anti-heeling" bolts on the door's rear edge protect the hinge side.
- Deposit drawer with solid 10mm steel plate front combined with an internal anti-fishing mechanism to secure all items deposited.
- Main door secured by EN 1300 Class A
   primary locks which can be single lock, be it a
   key lock, manual combination or electronic
   lock depending upon individual
   requirements. For additional security, a
   second lock is possible.
- Drawer deposit unit secured by a single EN

  1200 costified Class A lock
- Two security fixing bolts to ensure it can be firmly fixed to the floor when installed.
- Deposit drawer capable of accepting items measuring up to 40mm high x 100mm wide x 240mm deep. Small envelopes, cassettes and bags can all be accommodated, but to avoid entanglement with the anti-fishing device, bags should be clean and in good condition and should not have any tears, rips or security seals.